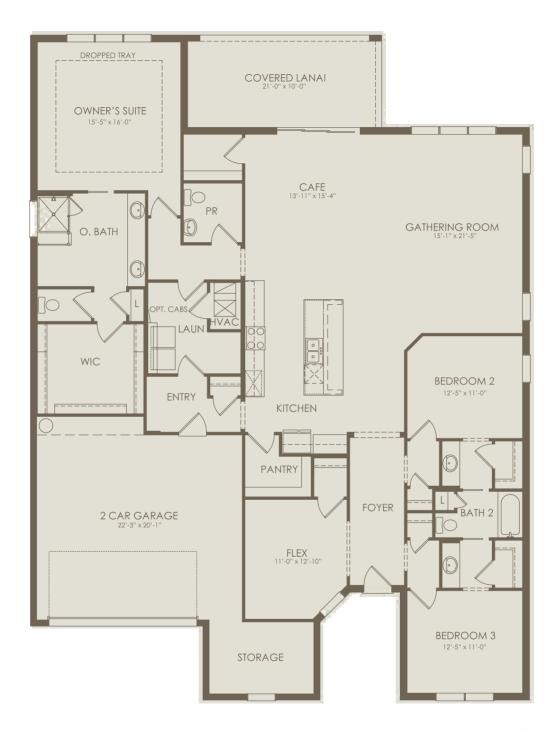

Options not selected include: 4' Garage Extension, Shower at Bath 2, Covered Lanai Extension, Patio Extension, Outdoor Kithen Prep. at Covered Lanai, Drop Zone at Entry, Enclosed Flex Room, Dropped Tray Ceiling at Flex, Extended Gathering Room, Pocket Sliding Glass Door at Gathering Room, Tray Ceiling at Gathering Room, Zero Corner Door at Gathering Room, Ent. Package at Kitchen, Kitchen w/ Built-Ins, Laundry Upgrade, Sink at Laundry, Tub at Owner's Bath, Walk-In Shower at Owner's Bath, Pool Bath, Golf Cart Garage, Loft w/ Bedroom & Bath