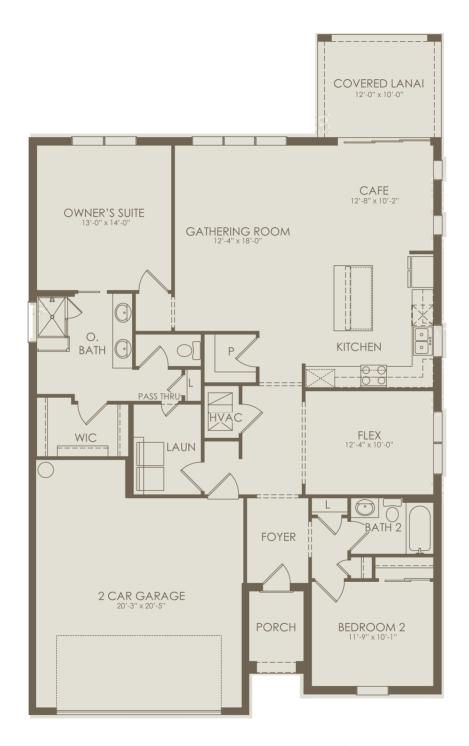

Options not selected include: 4' Garage Extension, Shower at Bath 2, Covered Lanai Extension, Patio Extension, Sunroom, Sunroom & Patio Extension, Outdoor Kitchen Prep. at Covered Lanai, Drop Zone at Entry, Bedroom 3, Enclosed Flex Room, Dropped Tray Ceiling at Flex, Sliding Door at Gathering Room, Tray Ceiling at Gathering Room, Kitchen Layout 4, Laundry Upgrade, Sink at Laundry, Tub at Owner's Bath, Walk-In Shower at Owner's Bath, Dropped Tray Ceiling at Owner's Suite