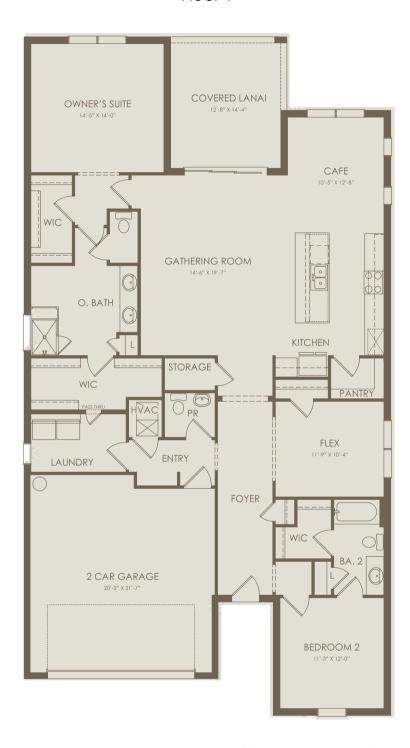

## Floor 1

Options not selected include: 4' Garage Extension, Shower at Bath 2, Sliding Glass Door at Cafe, Covered Lanai Extension, Patio Extension, Sunroom, Outdoor Kitchen Prep, Drop Zone at Entry, Bedroom 3, Dropped Tray Ceiling at Flex, Enclosed Flex Room, Tray Ceiling at Gathering Room, Kitchen Layout 4, Laundry Upgrade, Sink at Laundry, Owner's Bath 3, Owner's Bath 4, Dropped Tray Ceiling at Owner's Suite