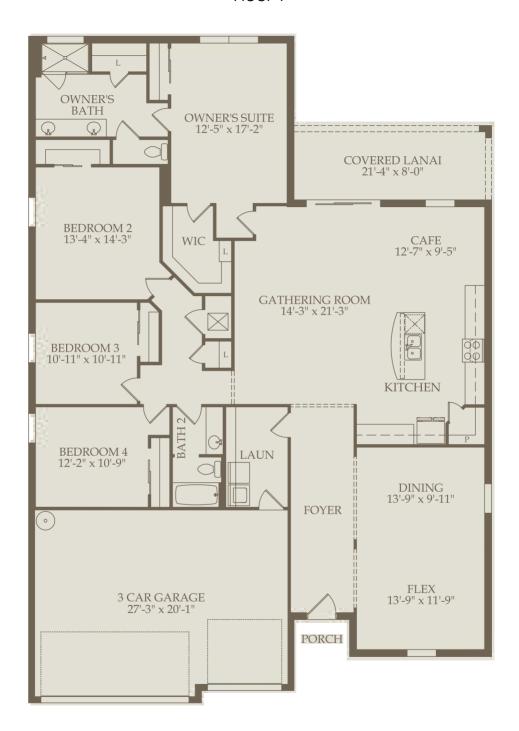

Options not selected include: 4' Extension at Garage, Sink at 3 Car Garage, Pocket Door at Bath 2, Shower at Bath 2, Sink at Bath 2, Bath 3, Shower at Bath 3, Covered Lanai Extension, Patio Extension, Outdoor Kitchen Prep at Covered Lanai, Den, Dropped Tray at Den, Stairs to Loft, Dropped Tray at Gathering Room, Built-In Appliances at Kitchen, Extended Island at Kitchen, Sink at Laundry, Shower Seat at Owner's Bath, Tub Upgrade at Owner's Bath, Walk-In Shower at Owner's Bath, Dropped Tray at Owner's Suite, Shower at Bath 4, Sink at Bath 4, Loft w/ Bedrooms & Bath