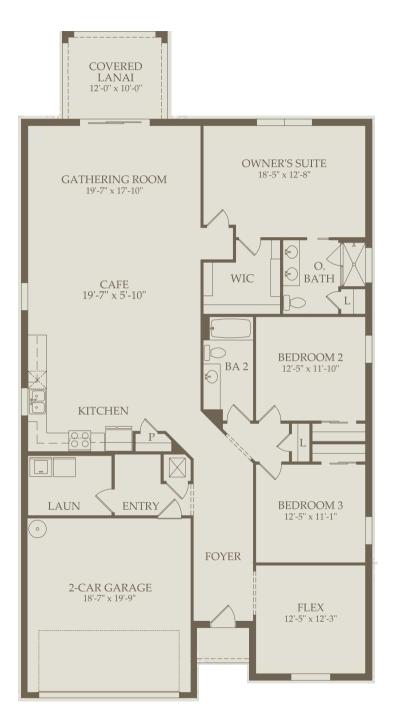

Floor 1

Options not selected include : 3rd Car Garage, 4' Extension at Garage, Sink at Garage, Shower at Bath 2, Sink at Bath 2, Covered Lanai Extension, Patio Extension, Outdoor Kitchen Prep. at Covered Lanai, Drop Zone at Entry, Bedroom 4, Den, Tray Ceiling at Den, Tray Ceiling at Gathering Room, Kitchen Island, Under Counter Refrigerator at Kitchen, Cabinets at Laundry, Sink at Laundry, Enclosed Toilet at Owner's Bath, Shower Seat at Owner's Bath, Tub Upgrade at Owner's Bath, Walk-In Shower at Owner's Bath, Dropped Tray Ceiling at Owner's Suite