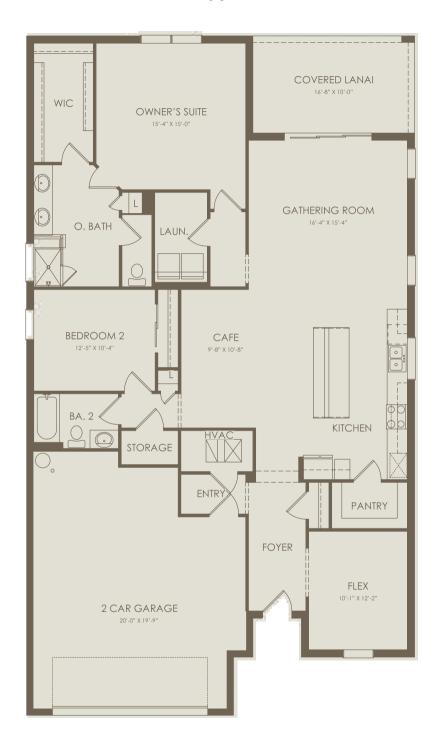

Options not selected include: Bedroom 3, 4' Garage Extension, Shower at Bath 2, Patio Extension, Sunroom, Drop Zone at Entry, Doors at Flex, Dropped Tray Ceiling at Flex, Pocket Sliding Glass Door at Gathering Room, Tray Ceiling at Gathering Room, Kitchen Layout 4, Laundry Upgrade, Sink at Laundry, Owner's Bath 3, Owner's Bath 4, Dropped Tray Ceiling at Owner's Suite, Loft w/Bedroom and Bath

For this application, the company does not warrant or assume any legal liability or responsibility for the accuracy, completeness, or usefulness of any information, apparatus, product, or process disclosed. Base floor plan subject to change based on elevation selected.