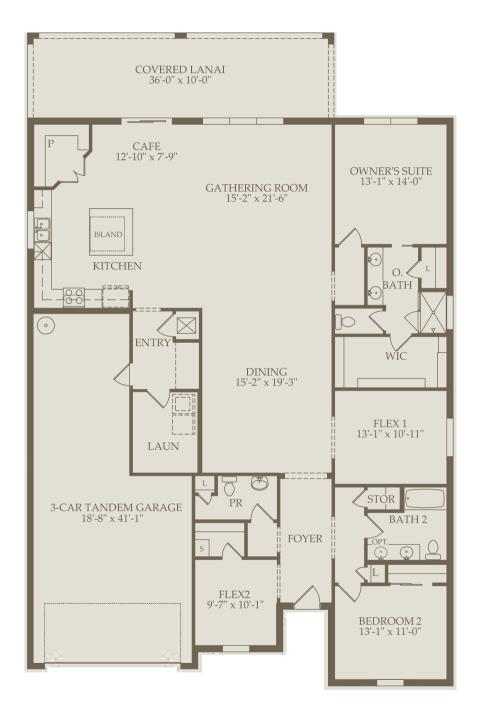

Options not selected include: 3 Car Front Entry Garage & Bedroom 3 & Bath 3, 4' Extension at Garage, Door at Garage, Sink at Garage, Shower at Bath 2, Pool Bath, Outdoor Kitchen Prep at Covered Lanai, Stairs to Loft, Drop Zone at Entry, Bedroom 4, Dropped Tray Ceiling at Den, Den 2, Dropped Tray at Den 2, Pocket Sliding Glass Door at Gathering Room, Tray Ceiling at Gathering Room, Built-In Appliances at Kitchen, Sink & Cabinets at Laundry, Shower Seat at Owner's Bath, Tub Upgrade at Owner's Bath, Walk-In Shower at Owner's Bath, Super Owner's Suite, Dropped Tray Ceiling at Owner's Suite, Sliding Glass Door at Super Owner's Suite, Shower at Bath 4, Sink at Bath 4, Loft w/ Bedrooms and Bath, Media Room, Wet Bar at Loft