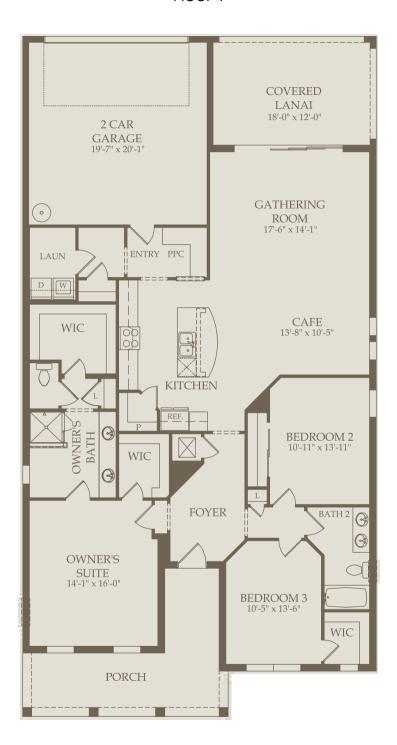

Options not selected include: 4' Garage Extension, Sink at Garage, Door at Bath 2, Shower at Bath 2, Extended Patio at Covered Lanai, Outdoor Kitchen Prep at Covered Lanai, Drop Zone at Entry, Pocket Sliding Glass Door at Gathering Room, Built-In Appliances at Kitchen, Cabinets & Sink at Laundry, Shower Seat at Owner's Bath, Tub Upgrade at Owner's Bath, Walk-In Shower at Owner's Bath, Dropped Tray Ceiling at Owner's Suite, Closet Storage ILO PPC, Cabinets at Pulte Planning Center