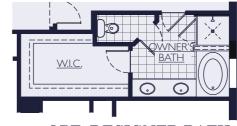

## The Sanibel - 2,082 to 2,502 Sq Ft.

**OPT. BONUS ROOM** 

**OPT. DESIGNER BATH** 

OPT. GOURMET KITCHEN

Dimensions are approximate, may differ from actual plans and are subject to change without notice. Floor plans vary per elevation and comm nity. Images may not be shown to scale. Windows, doors and ceilings may vary on options and alternate elevations selected. Specifications, equipment, plans and pricing are subject to change without notice. Renderings (elevations and landscaping) are artist's conception only. Some optional features may or may not be shown. Optional items indicated are available at additional cost. This brochure is for illustrative purposes only and not part of a legal contract. Speak with a William Ryan Homes Sales Consultant for complete information. Copyright © 2021 William Ryan Homes, Inc. All Rights Reserved. 2022.07.02