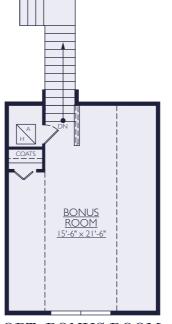

## The Sanibel - 2,082 to 2,502 Sq Ft.

**OPT. BONUS ROOM** 

**OPT. DESIGNER BATH** 

OPT. GOURMET KITCHEN

Dimensions are approximate, may differ from actual plans and are subject to change without notice. Floor plans vary per elevation and comm nity. Images may not be shown to scale. Windows, doors and ceilings may vary on options and alternate elevations selected. Specifications, equipment, plans and pricing are subject to change without notice. Renderings (elevations and landscaping) are artist's conception only. Some optional features may or may not be shown. Optional items indicated are available at additional cost. This brochure is for illustrative purposes only and not part of a legal contract. Speak with a William Ryan Homes Sales Consultant for complete information. Copyright © 2021 William Ryan Homes, Inc. All Rights Reserved. 2022.07.02