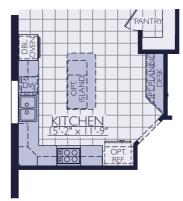

## The Sanibel - 2,082 to 2,502 Sq Ft.

**OPT. BONUS ROOM** 

**OPT. DESIGNER BATH** 

OPT. GOURMET KITCHEN

Dimensions are approximate, may differ from actual plans and are subject to change without notice. Floor plans vary per elevation and comm nity. Images may not be shown to scale. Windows, doors and ceilings may vary on options and alternate elevations selected. Specifications, equipment, plans and pricing are subject to change without notice. Renderings (elevations and landscaping) are artist's conception only. Some optional features may or may not be shown. Optional items indicated are available at additional cost. This brochure is for illustrative purposes only and not part of a legal contract. Speak with a William Ryan Homes Sales Consultant for complete information. Copyright © 2021 William Ryan Homes, Inc. All Rights Reserved. 2022.07.02