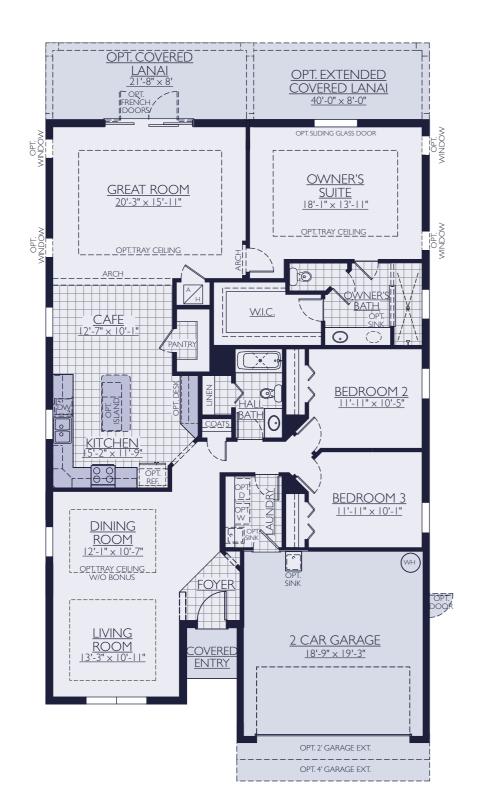

## The Sanibel - 2,082 to 2,502 Sq Ft.

**OPT. BONUS ROOM** 

**OPT. DESIGNER BATH** 

OPT. GOURMET KITCHEN

Dimensions are approximate, may differ from actual plans and are subject to change without notice. Floor plans vary per elevation and comm nity. Images may not be shown to scale. Windows, doors and ceilings may vary on options and alternate elevations selected. Specifications, equipment, plans and pricing are subject to change without notice. Renderings (elevations and landscaping) are artist's conception only. Some optional features may or may not be shown. Optional items indicated are available at additional cost. This brochure is for illustrative purposes only and not part of a legal contract. Speak with a William Ryan Homes Sales Consultant for complete information. Copyright © 2021 William Ryan Homes, Inc. All Rights Reserved. 2022.07.02