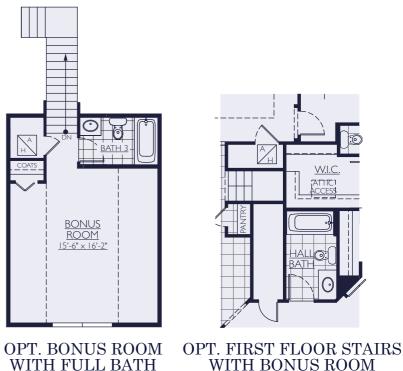

## The Sanibel - 2,082 to 2,502 Sq Ft.

**OPT. BONUS ROOM** 

**OPT. DESIGNER BATH** 

OPT. GOURMET KITCHEN

Dimensions are approximate, may differ from actual plans and are subject to change without notice. Floor plans vary per elevation and comm nity. Images may not be shown to scale. Windows, doors and ceilings may vary on options and alternate elevations selected. Specifications, equipment, plans and pricing are subject to change without notice. Renderings (elevations and landscaping) are artist's conception only. Some optional features may or may not be shown. Optional items indicated are available at additional cost. This brochure is for illustrative purposes only and not part of a legal contract. Speak with a William Ryan Homes Sales Consultant for complete information. Copyright © 2021 William Ryan Homes, Inc. All Rights Reserved. 2022.07.02