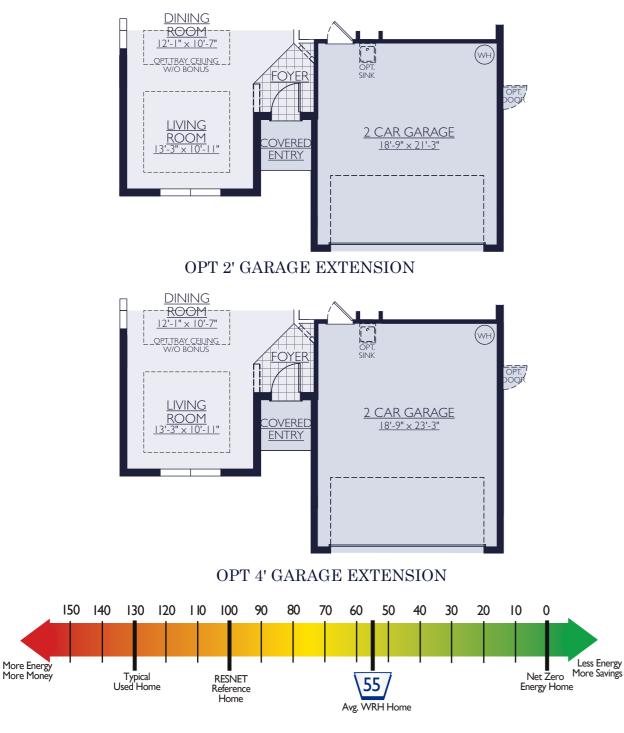

## Options

For more ways to personalize your home, visit www.WilliamRyanHomes.com

Tuscan W/ Optional Stone

The Sanibel

At William Ryan Homes, our new homes are built with state-of-the-art, energy-saving building systems. The HERS Index is a scoring system established by the residential Energy Services Network (RESNET). The lower the HERS Index, the more efficienct the home, which means you save more energy and money. With an average HERS Index rating of 55, our new homes are over 30% more energy efficient than a standard new home.