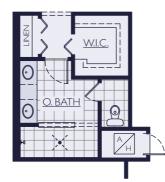

## The Sweetwater - 1,896 to 2,066 Sq Ft.







**OPT. GOURMET KITCHEN** 



**OPT. DROP ZONE CABINETS** 



OPT. DESIGNER BATH W/ WALK-IN SHOWER

Dimensions are approximate, may differ from actual plans and are subject to change without notice. Floor plans vary per elevation and community. Images may not be shown to scale. Windows, doors and ceilings may vary on options and alternate elevations selected. Specifications, equipment, plans and pricing are subject to change without notice. Renderings (elevations and landscaping) are artist's conception only. Some optional features may or may not be shown. Optional items indicated are available at additional cost. This brochure is for illustrative purposes only and not part of a legal contract. Speak with a William Ryan Homes Sales Consultant for complete information. Copyright © 2021 William Ryan Homes, Inc. All Rights Reserved. 2022.02.18

## Opt