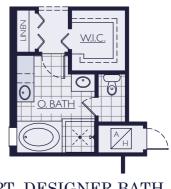

## The Sweetwater - 1,896 to 2,066 Sq Ft.

**OPT. GOURMET KITCHEN** 

**OPT. DROP ZONE CABINETS** 

OPT. DESIGNER BATH W/ WALK-IN SHOWER

Dimensions are approximate, may differ from actual plans and are subject to change without notice. Floor plans vary per elevation and community. Images may not be shown to scale. Windows, doors and ceilings may vary on options and alternate elevations selected. Specifications, equipment, plans and pricing are subject to change without notice. Renderings (elevations and landscaping) are artist's conception only. Some optional features may or may not be shown. Optional items indicated are available at additional cost. This brochure is for illustrative purposes only and not part of a legal contract. Speak with a William Ryan Homes Sales Consultant for complete information. Copyright © 2021 William Ryan Homes, Inc. All Rights Reserved. 2022.02.18

## **OPT. LAUNDRY NICHE**

**OPT. DESIGNER BATH** 