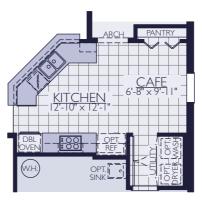

## The Sweetwater - 1,896 to 2,066 Sq Ft.

**OPT. GOURMET KITCHEN** 

**OPT. DROP ZONE CABINETS** 

OPT. DESIGNER BATH W/ WALK-IN SHOWER

Dimensions are approximate, may differ from actual plans and are subject to change without notice. Floor plans vary per elevation and community. Images may not be shown to scale. Windows, doors and ceilings may vary on options and alternate elevations selected. Specifications, equipment, plans and pricing are subject to change without notice. Renderings (elevations and landscaping) are artist's conception only. Some optional features may or may not be shown. Optional items indicated are available at additional cost. This brochure is for illustrative purposes only and not part of a legal contract. Speak with a William Ryan Homes Sales Consultant for complete information. Copyright © 2021 William Ryan Homes, Inc. All Rights Reserved. 2022.02.18