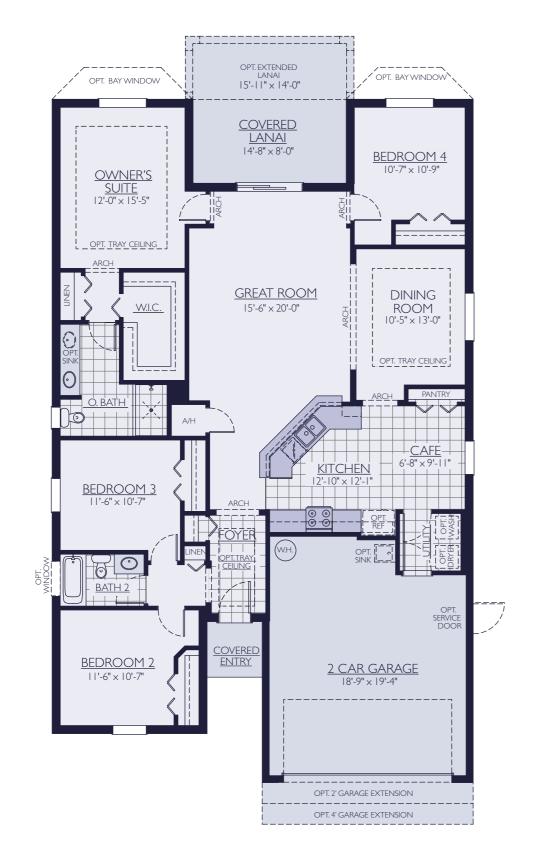

## The Sweetwater - 1,896 to 2,066 Sq Ft.

**OPT. GOURMET KITCHEN** 

**OPT. DROP ZONE CABINETS** 

OPT. DESIGNER BATH W/ WALK-IN SHOWER

Dimensions are approximate, may differ from actual plans and are subject to change without notice. Floor plans vary per elevation and community. Images may not be shown to scale. Windows, doors and ceilings may vary on options and alternate elevations selected. Specifications, equipment, plans and pricing are subject to change without notice. Renderings (elevations and landscaping) are artist's conception only. Some optional features may or may not be shown. Optional items indicated are available at additional cost. This brochure is for illustrative purposes only and not part of a legal contract. Speak with a William Ryan Homes Sales Consultant for complete information. Copyright © 2021 William Ryan Homes, Inc. All Rights Reserved. 2022.02.18