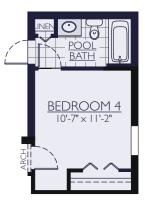

## Options

For more ways to personalize your home, visit www.WilliamRyanHomes.com

OPT. 9080 SLIDER IN LIEU OF 6080 SLIDER

**OPT. BEDROOM 4** W/ POOL BATH