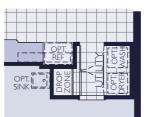

## The Sweetwater - 1,896 to 2,066 Sq Ft.







**OPT. GOURMET KITCHEN** 



**OPT. DROP ZONE CABINETS** 



OPT. DESIGNER BATH W/ WALK-IN SHOWER

Dimensions are approximate, may differ from actual plans and are subject to change without notice. Floor plans vary per elevation and community. Images may not be shown to scale. Windows, doors and ceilings may vary on options and alternate elevations selected. Specifications, equipment, plans and pricing are subject to change without notice. Renderings (elevations and landscaping) are artist's conception only. Some optional features may or may not be shown. Optional items indicated are available at additional cost. This brochure is for illustrative purposes only and not part of a legal contract. Speak with a William Ryan Homes Sales Consultant for complete information. Copyright © 2021 William Ryan Homes, Inc. All Rig