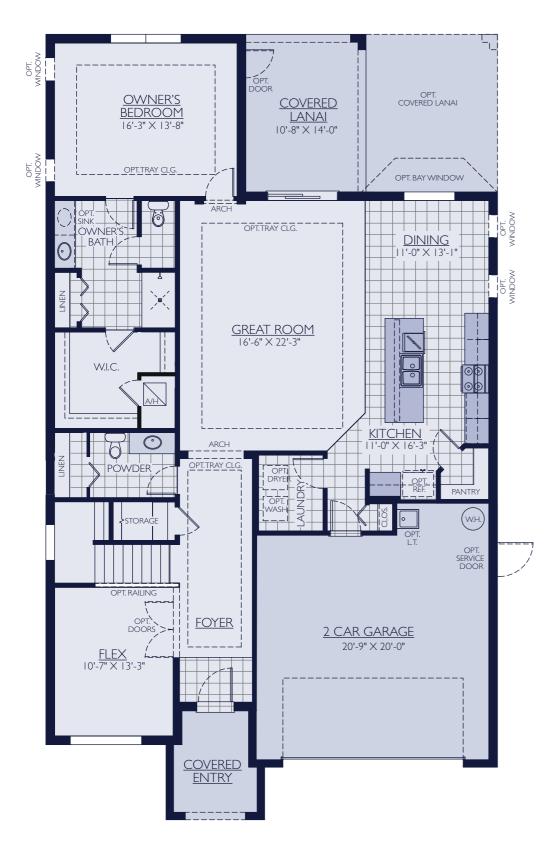

## The Sandalwood - 2,929 to 2,955 Sq Ft.

## Second Floor & Options

For more ways to personalize your home, visit www.WilliamRyanHomes.com









OPT. LUXURY BATH

**OPT. DESIGNER BATH** 

Dimensions are approximate, may differ from actual plans and are subject to change without notice. Floor plans vary per elevation and community. Images may no be shown to scale. Windows, doors and ceilings may vary on options and alternate elevations selected. Specifications, equipment, plans and pricing are subject to change without notice. Renderings (elevations and landscaping) are artist's conception only. Some optional features may or may not be shown. Optional items indicated are available at additional cost. This brochure is for illustrative purposes only and not part of a legal contract. Speak with a William Ryan Homes Sales Consultant for complete information. Copyright © 2021 William Ryan Homes, Inc. All Rights Reserved. inity. I