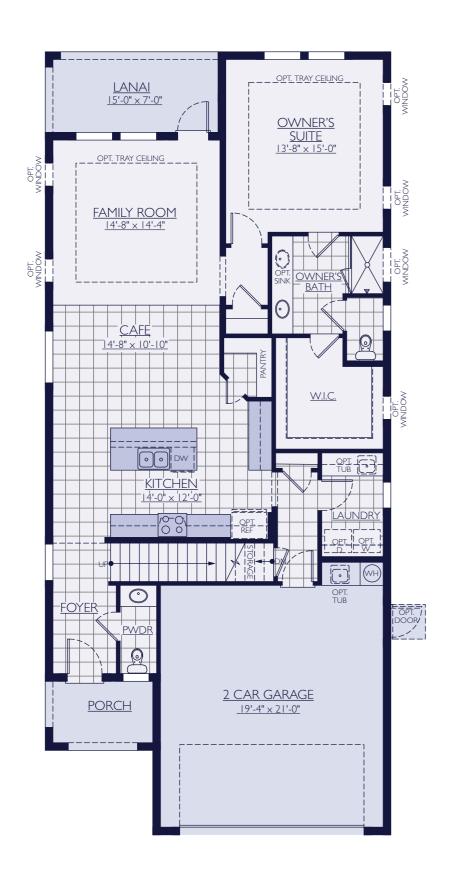

## The Jade - First Floor

## Second Floor & Options







OPT. GAME ROOM & BEDROOM 4

Dimensions are approximate, may differ from actual plans and are subject to change without notice. Floor plans vary per elevation and community. Images may not be shown to scale. Windows, doors and ceilings may vary on options and alternate elevations selected. Specifications, equipment, plans and pricing are subject to change without notice. Renderings (elevations and landscaping) are artist's conception only. Some optional features may or may not be shown. Optional items indicated are available at additional cost. This brochure is for illustrative purposes only and not part of a legal contract. Speak with a William Ryan Homes, Inc. All Rights Reserved. 2021.10.01







Making Homes Personal