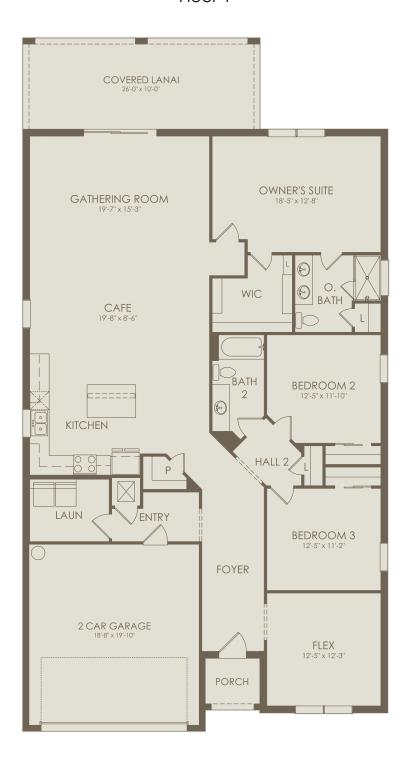

## NORTHRIDGE AT BABCOCK RANCH

17528 Silverspur Drive, Babcock Ranch, FL 33982 941-740-6236

Spruce Floor Plan

3-4 Bedrooms \* 2 Bathrooms \* 2 Car Garage

## Floor 1

Options not selected include: 4' Garage Extension, Outdoor Kitchen Prep at Covered Lanai, Bedroom 4, Doors at Flex, Tray Ceiling at Flex, Pocket Sliding Glass Door at Gathering Room, Tray Ceiling at Gathering Room, Kitchen Layout 4, Sink at Laundry, Owner's Bath 3, Owner's Bath 4, Dropped Tray Ceiling at Owner's Suite