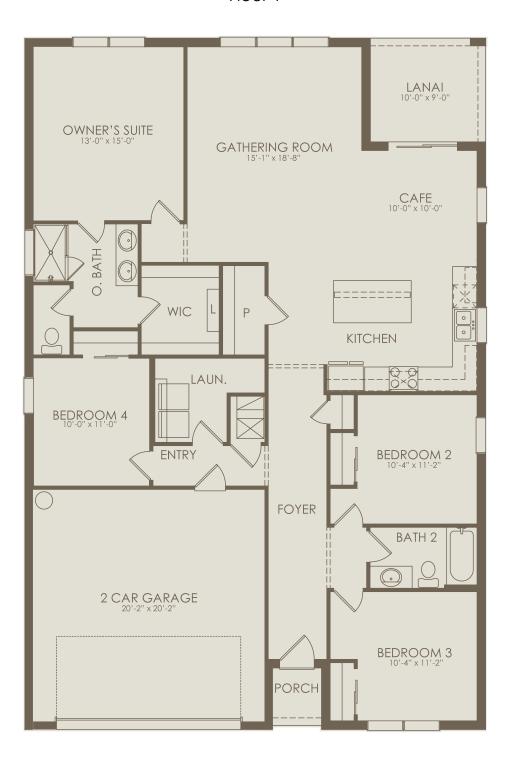

## NORTHRIDGE AT BABCOCK RANCH 17528 Silverspur Drive, Babcock Ranch, FL 33982 941-740-6236

Highgate Floor Plan
4 Bedrooms \* 2 Bathrooms \* 2 Car Garage

## Floor 1

Options not selected include: 4' Garage Extension, Tray Ceiling at Gathering Room, Kitchen with Built-Ins, Covered Lanai Extension, Outdoor Kitchen Prep at Lanai, Patio Extension, Sink at Laundry, Optional Seat in Shower, Dropped Tray Ceiling at Owner's Suite