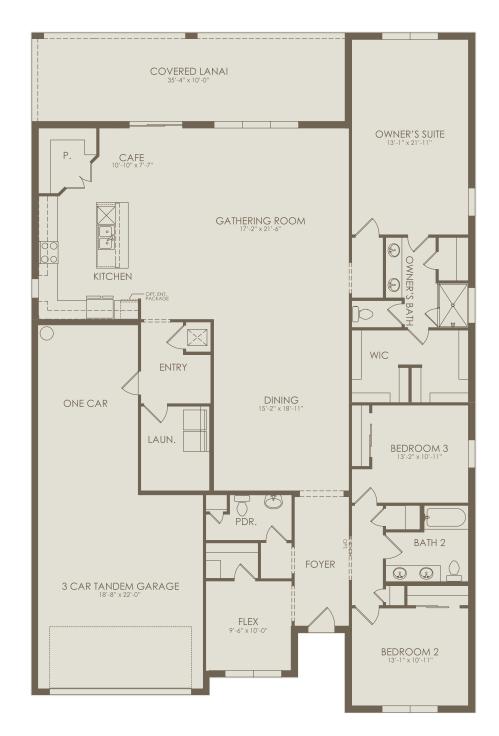

## NORTHRIDGE AT BABCOCK RANCH

17528 Silverspur Drive, Babcock Ranch, FL 33982 941-740-6236

## Easley Floor Plan 3-5 Bedrooms + 2.5-4.5 Bathrooms + 3 Car Garage

Floor 1

Options not selected include : Additional Bedroom w/ 3rd Car Front Load Garage, Bedroom 4, 3rd Car Garage Front Load, 4' Garage Extension, Pool Bath, Outdoor Kitchen Prep at Covered Lanai, Dropped Tray Ceiling at Flex, Enclosed Flex Room, Pocket Sliding Glass Door at Gathering Room, Tray Ceiling at Gathering Room, Kitchen with Built-Ins, Sink at Laundry, Tub in Owner's Bath, Walk-In Shower in Owner's Bath, Dropped Tray Ceiling at Owner's Suite, Sliding Glass Door at Owner's Suite