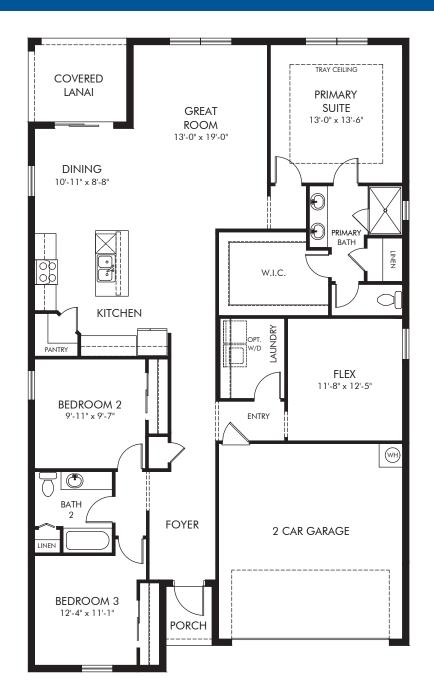

## Babcock Ranch | Heron 1,908 sq. ft. | 4 Bed | 2 Bath | 2 Car Garage | 1 Story

REV 08/20

Any floorplan and/or elevation rendering is an artist's conceptual rendering intended to provide a general overview, but any such rendering does not constitute actual plans and specifications for any home. Renderings and pictures are representative and may depict floorplans, elevations, options, upgrades, landscaping, and other features and amenities that are not included as part of all homes and/or may not be available for all lots and/or in all communities. Renderings may not be drawn to scale. Any provided dimensions are approximate and actual dimensions may vary. Homes may be constructed with a floorplan that is the reverse of the floorplan rendering. Plans are copyrighted and/or otherwise subject to intellectual property rights of Meritage and/or others and cannot be reproduced or copied without Meritage's prior written consent. Plans and specifications, home features, and community information are subject to change, and homes to prior sale, at any time without notice or obligation. Additionally, deviations and variations may exist in any constructed home, including, without lorientation, and color changes; (iii) minor variances in square footage and in room and space dimensions, and in window, door, utility outlet, and other improvement locations; (iv) changes as may be required by any state, federal, county, or local governmental authority in order to accommodate requested selections and/or options; and (v) value engineering and field changes.