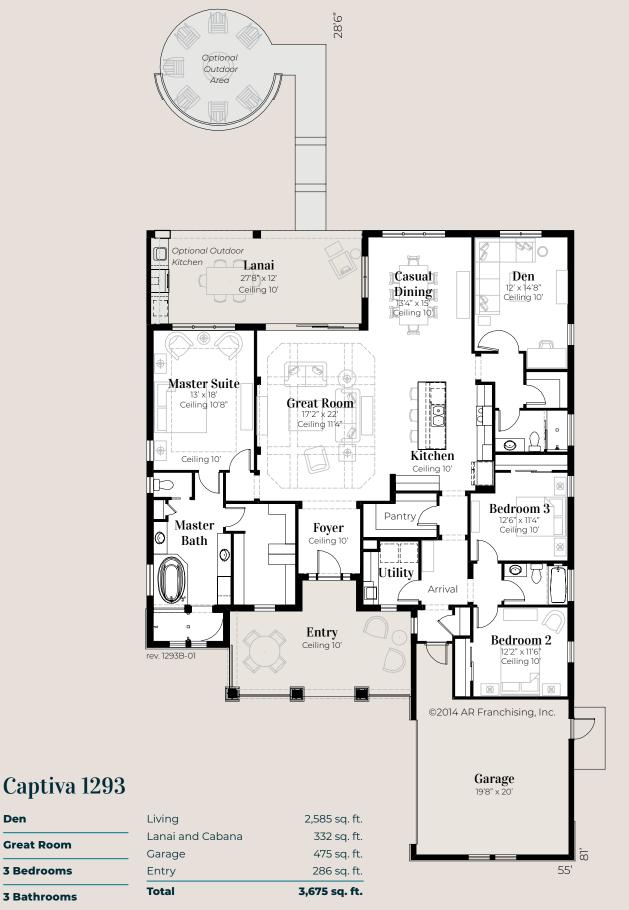

© 2020 All rights reserved. Changes and modifications to floor plans, materials and specifications may be made without notice. Square Footages will vary between elevations specific to plan and exterior material differences. Some items pictured or illustrated are optional and are an additional cost. Dimensions are approximate. Illustrations are artist renderings only. Home and customer-specific detailed drawings and specifications will be furnished to each customer as part of their Building Agreement. All AR Homes® floor plans and designs are copyrighted. All rights reserved and strictly enforced.