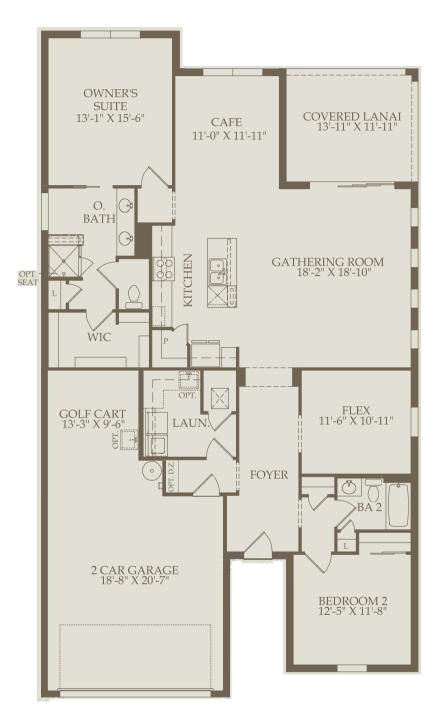

Options not selected include : 3 Car Garage, 4' Garage Extension, Shower at Bath 2, Sliding Door at Cafe, Covered Lanai Extension, Patio Extension, Sunroom, Sunroom w/Pocket Slider Door, Outdoor Kitchen Prep, Bedroom 3, Den, Stairs to Loft, Extended Gathering Room, Sliding Pocket Door at Gathering Room, Zero Corner Sliding Glass Door at Gathering Room, Bedroom 4, Built-In Appliances at Kitchen, Enlarged Kitchen Island, Lowered Dishwasher at Kitchen, Tub Upgrade at Owner's Bath, Walk-In Shower at Owner's Bath, Dropped Tray Ceiling at Owner's Suite, Extended Walk-In Closet, Loft w/Bedroom & Bath