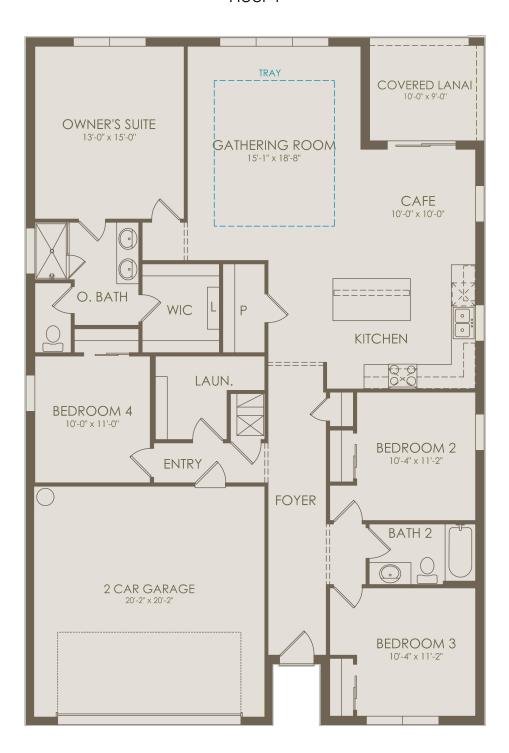

## VERDE AT BABCOCK RANCH

Corner of Curry Creek Trail and Cypress Parkway, Babcock Ranch, FL 33982 941-283-7494

Heston Floor Plan
4 Bedrooms \* 2 Bathrooms \* 2 Car Garage

## Floor 1

Selected Options: Tray Ceiling at Gathering Room

Options not selected include: 4' Garage Extension w/ Laundry Room Sink, Covered Lanai Extension, Kitchen Layout 4, Move-In Ready Package, Owner's Bath 2